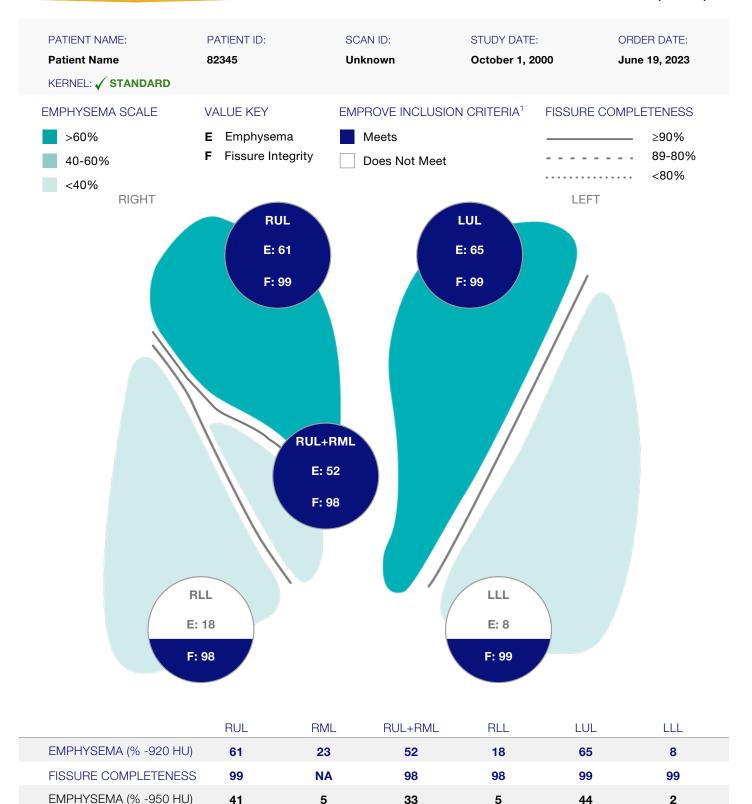

PATIENT ID:

SCAN ID:

STUDY DATE:

ORDER DATE:

**Patient Name** 

82345

Unknown

October 1, 2000

June 19, 2023