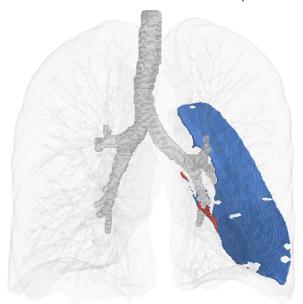

## LUNG FISSURE VISUALIZATION

KERNEL: **✓ STANDARD** 

Complete

Incomplete

Right Oblique Fissure 98% Complete

Right Horizontal Fissure 98% Complete

Left Oblique Fissure 99% Complete