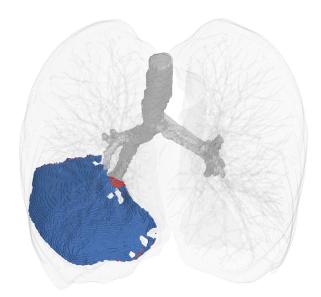

## LUNG FISSURE VISUALIZATION

KERNEL: **✓ STANDARD** 

Complete

Incomplete

Right Oblique Fissure 98% Complete

Right Horizontal Fissure 98% Complete

Left Oblique Fissure 99% Complete