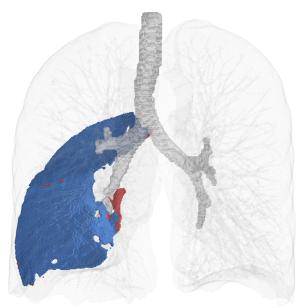

## LUNG FISSURE VISUALIZATION

KERNEL: **✓ STANDARD** 

Complete

Incomplete

Right Oblique Fissure 98% Complete

Right Horizontal Fissure 98% Complete

Left Oblique Fissure 99% Complete