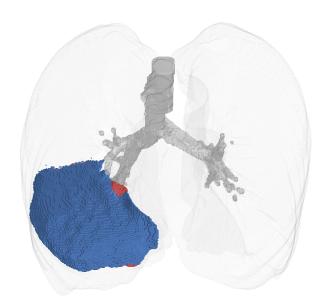

## LUNG FISSURE VISUALIZATION

Complete Incomplete

Right Oblique Fissure 98% Complete

Right Horizontal Fissure 98% Complete

Left Oblique Fissure 99% Complete

Disclaimer: This report neither constitutes, nor replaces a radiological analysis. The medical and legal responsibility with respect to the diagnosis and choice of therapy remains solely with the responsible physician. Analysis by Imbio.