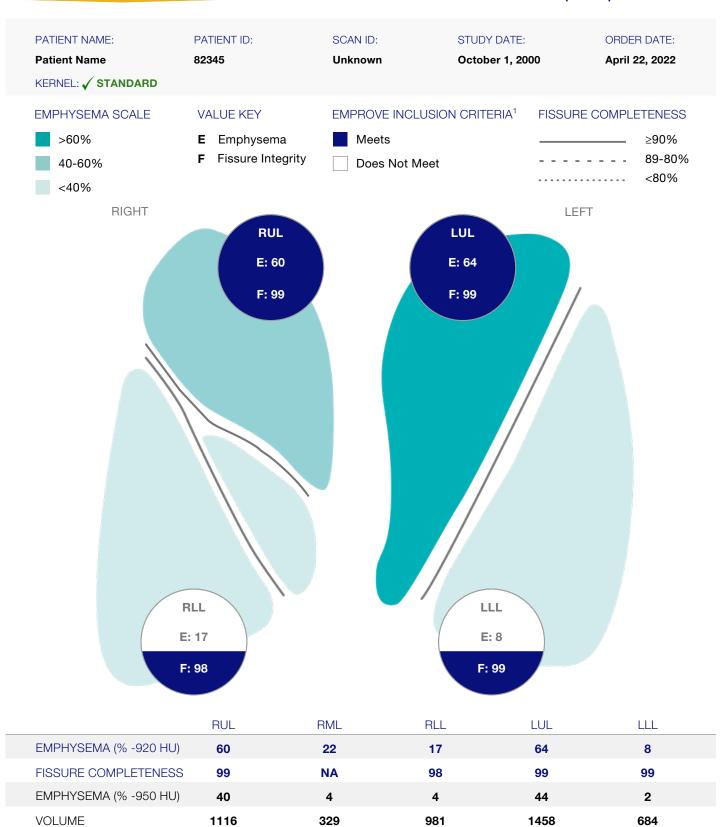

PATIENT NAME: **Patient Name** 

PATIENT ID:

82345

SCAN ID: Unknown STUDY DATE: October 1, 2000 ORDER DATE: April 22, 2022

KERNEL: **✓ STANDARD** 