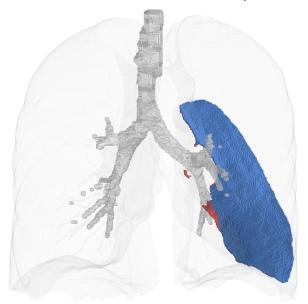

## LUNG FISSURE VISUALIZATION

Complete Incomplete

Right Oblique Fissure 98% Complete

Right Horizontal Fissure 98% Complete

Left Oblique Fissure 99% Complete

Disclaimer: This report neither constitutes, nor replaces a radiological analysis. The medical and legal responsibility with respect to the diagnosis and choice of therapy remains solely with the responsible physician. Analysis by Imbio.