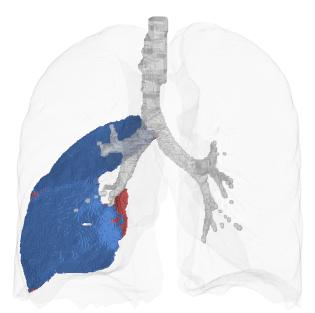

## LUNG FISSURE VISUALIZATION

Complete Incomplete

Right Oblique Fissure 98% Complete

Right Horizontal Fissure 98% Complete

Left Oblique Fissure 99% Complete

Disclaimer: This report neither constitutes, nor replaces a radiological analysis. The medical and legal responsibility with respect to the diagnosis and choice of therapy remains solely with the responsible physician. Analysis by Imbio.