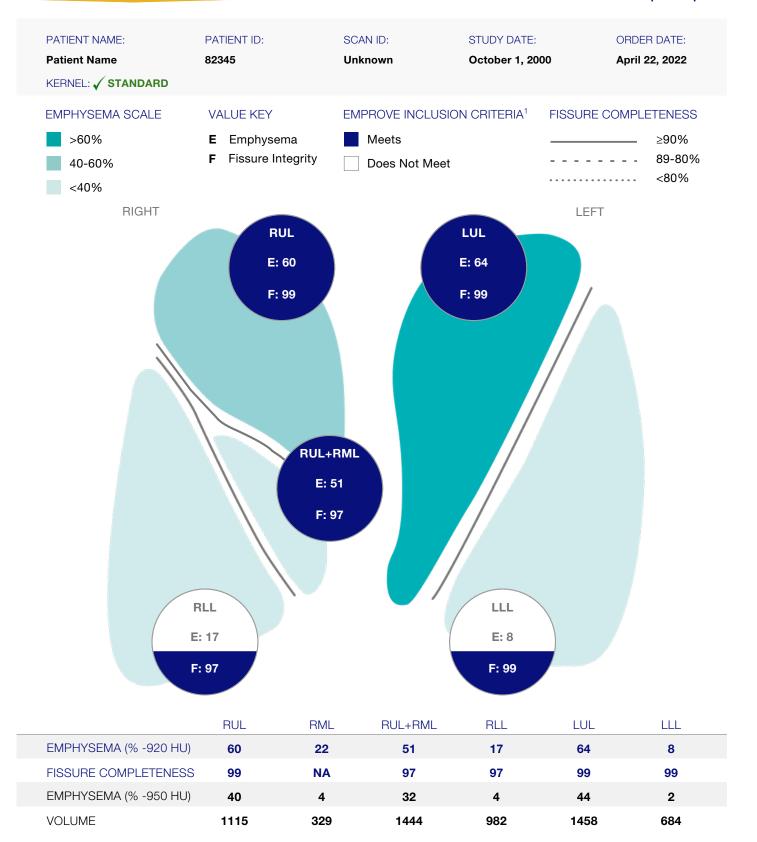

## Select REPORT Job Name: Select-report-emprove



Disclaimer: This report neither constitutes, nor replaces a radiological analysis. The medical and legal responsibility with respect to the diagnosis and choice of therapy remains solely with the responsible physician. Analysis by Imbio.





| PATIENT NAME:<br>Patient Name<br>KERNEL: 🗸 STANDARD | PATIENT ID:<br><b>82345</b>     | SCAN ID:<br><b>Unknown</b> | STUDY DATE:<br>October 1, 2000 | ORDER DATE:<br>April 22, 2022 |
|-----------------------------------------------------|---------------------------------|----------------------------|--------------------------------|-------------------------------|
| LUNG FISSURE VISUALIZA                              |                                 |                            |                                |                               |
|