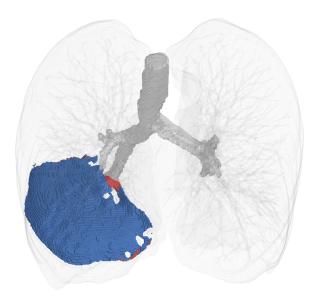

## LUNG FISSURE VISUALIZATION

KERNEL: **✓ STANDARD** 

Complete

Incomplete

Right Oblique Fissure 98% Complete

Right Horizontal Fissure 97% Complete

Left Oblique Fissure 99% Complete

Disclaimer: This report neither constitutes, nor replaces a radiological analysis. The medical and legal responsibility with respect to the diagnosis and choice of therapy remains solely with the responsible physician. Analysis by Imbio.