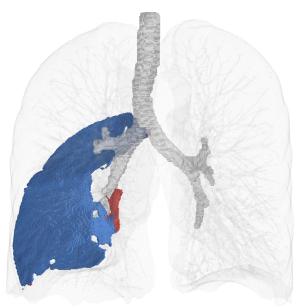

## LUNG FISSURE VISUALIZATION

KERNEL: **✓ STANDARD** 

Complete

Incomplete

Right Oblique Fissure 98% Complete

Right Horizontal Fissure 97% Complete

Left Oblique Fissure 99% Complete

Disclaimer: This report neither constitutes, nor replaces a radiological analysis. The medical and legal responsibility with respect to the diagnosis and choice of therapy remains solely with the responsible physician. Analysis by Imbio.