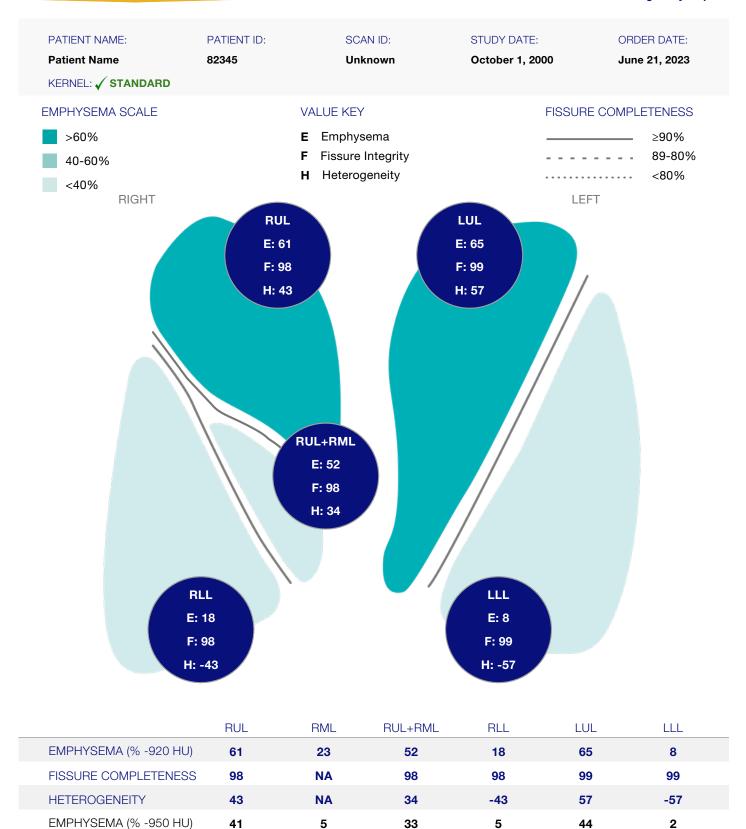

**VOLUME** 

PATIENT NAME:

PATIENT ID:

SCAN ID:

STUDY DATE:

ORDER DATE:

**Patient Name** 

82345

Unknown

October 1, 2000

June 21, 2023