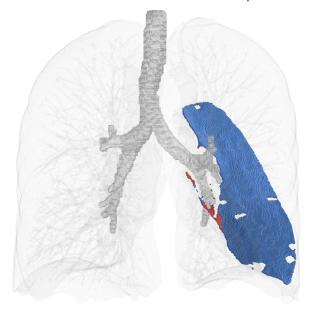

## LUNG FISSURE VISUALIZATION

KERNEL: **✓ STANDARD** 

Complete

Incomplete

Right Oblique Fissure 98% Complete

Right Horizontal Fissure 97% Complete

Left Oblique Fissure 99% Complete

Disclaimer: This report neither constitutes, nor replaces a radiological analysis. The medical and legal responsibility with respect to the diagnosis and choice of therapy remains solely with the responsible physician. Analysis by Imbio.