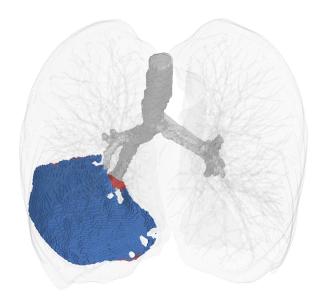

## LUNG FISSURE VISUALIZATION

Complete

Incomplete

Right Oblique Fissure 98% Complete

Right Horizontal Fissure 97% Complete

Left Oblique Fissure 99% Complete