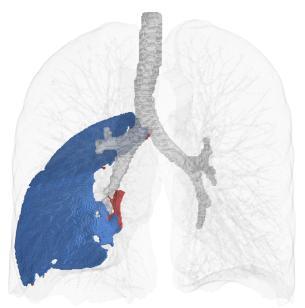

## LUNG FISSURE VISUALIZATION

Complete

Incomplete

Right Oblique Fissure 98% Complete

Right Horizontal Fissure 97% Complete

Left Oblique Fissure 99% Complete