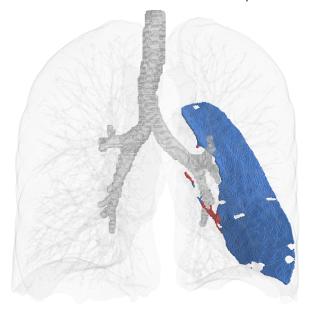

## LUNG FISSURE VISUALIZATION

Complete

Incomplete

Right Oblique Fissure 98% Complete

Right Horizontal Fissure 97% Complete

Left Oblique Fissure 99% Complete