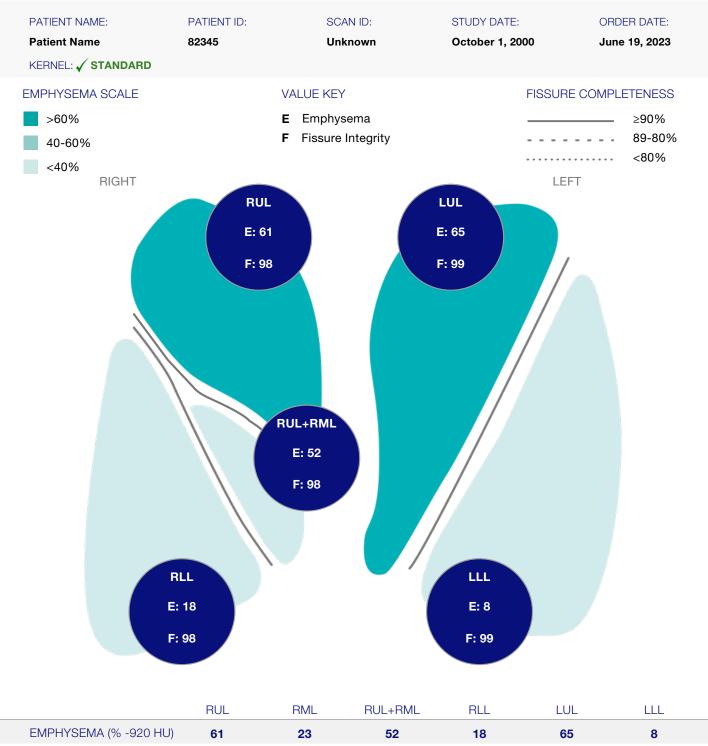

ob Name: default-report

| FISSURE COMPLETENESS  | 98   | NA  | 98   | 98  | 99   | 99  |  |
|-----------------------|------|-----|------|-----|------|-----|--|
| EMPHYSEMA (% -950 HU) | 41   | 5   | 33   | 5   | 44   | 2   |  |
| VOLUME                | 1101 | 316 | 1418 | 958 | 1432 | 662 |  |

PATIENT NAME:

PATIENT ID:

SCAN ID:

STUDY DATE:

ORDER DATE:

**Patient Name** 

KERNEL: **✓ STANDARD** 

82345

Unknown

October 1, 2000

June 19, 2023